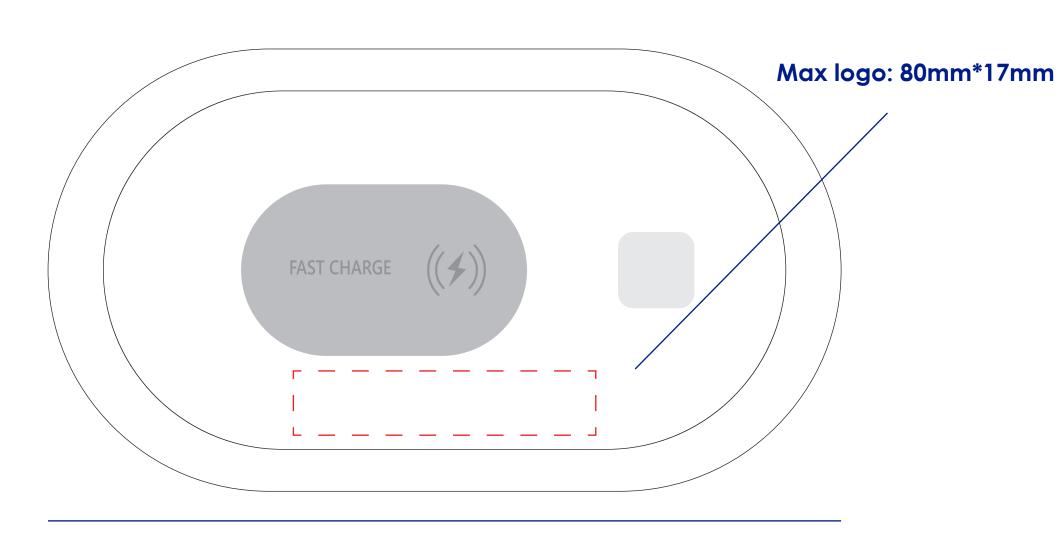

## **Product Colour**

White

Wireless Charging Sterilizing Box 210mm\*120mm Branding Method: Silk Print

# Logo Size